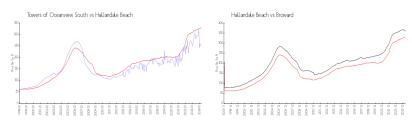

### **Market Information**

Towers of \$248/sq. ft. Hallandale Beach: \$325/sq. ft.

Oceanview South:

Hallandale Beach: \$325/sq. ft. Broward: \$351/sq. ft.