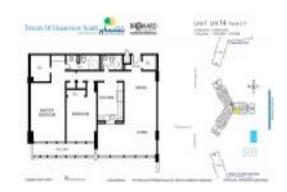

# **Unit 314 - Towers of Oceanview South**

314 - 600 Parkview Dr, Hallandale Beach, FL, Broward 33009

#### **Unit Information**

MLS Number: A11558136
Status: Cancelled
Size: 1,455 Sq ft.

Bedrooms: 2 Full Bathrooms: 2

Half Bathrooms:

Parking Spaces: 1 Space, Assigned Parking

View: Canal,Intracoastal View,Pool Area View