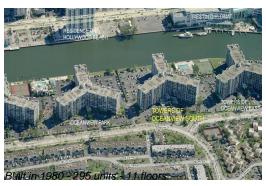

# **Unit 314 - Towers of Oceanview South**

314 - 600 Parkview Dr, Hallandale Beach, FL, Broward 33009

#### **Building Information**

Number of units: 295
Number of active listings for rent: 6
Number of active listings for sale: 11
Building inventory for sale: 3%
Number of sales over the last 12 months: 14
Number of sales over the last 6 months: 10
Number of sales over the last 3 months: 5

### **Building Association Information**

Towers of Oceanview South Condo Association 600 Parkview Dr, Hallandale Beach, FL 33009 954-454-8344