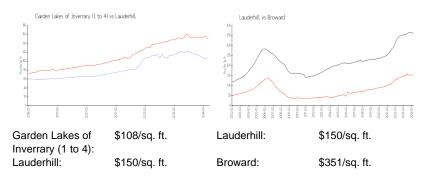

## **Market Information**

# Inventory for Sale

| Garden Lakes of Inverrary (1 to 4) | 7% |
|------------------------------------|----|
| Lauderhill                         | 5% |
| Broward                            | 4% |

# Avg. Time to Close Over Last 12 Months

| Garden Lakes of Inverrary (1 to 4) | 106 days |
|------------------------------------|----------|
| Lauderhill                         | 74 days  |
| Broward                            | 67 days  |