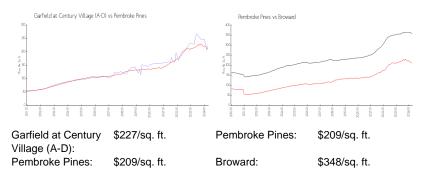

-------|-----|
| Number of active listings for rent:      | 0   |
| Number of active listings for sale:      | 3   |
| Building inventory for sale:             | 1%  |
| Number of sales over the last 12 months: | 12  |
| Number of sales over the last 6 months:  | 5   |
| Number of sales over the last 3 months:  | 1   |

#### **Recent Sales**

| Unit # | Size        | Closing Date | Sale Price | PPSF  |
|--------|-------------|--------------|------------|-------|
| 112B   | 1,300 sq ft | Mar 2024     | \$265,000  | \$204 |
| 304 A  |             | Jan 2024     | \$170,000  |       |
| 201B   | 1,300 sq ft | Jan 2024     | \$247,000  | \$190 |
| 205D   | 1,000 sq ft | Jan 2024     | \$300,000  | \$300 |
| A-403  | 920 sq ft   | Jan 2024     | \$230,000  | \$250 |

## **Market Information**



#### **Inventory for Sale**

| Garfield at Century Village (A-D) | 2% |
|-----------------------------------|----|
| Pembroke Pines                    | 3% |
| Broward                           | 3% |

#### Avg. Time to Close Over Last 12 Months

| Garfield at Century Village (A-D) | 47 days |
|-----------------------------------|---------|
| Pembroke Pines                    | 54 days |
| Broward                           | 67 days |