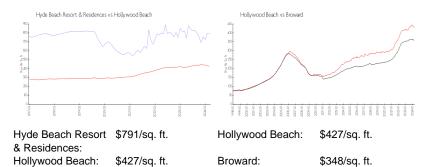

# **Inventory for Sale**

| Hyde Beach Resort & Residences | 20% |
|--------------------------------|-----|
| Hollywood Beach                | 5%  |
| Broward                        | 3%  |

palve re-

# Avg. Time to Close Over Last 12 Months

| Hyde Beach Resort & Residences | 204 days |
|--------------------------------|----------|
| Hollywood Beach                | 85 days  |
| Broward                        | 67 days  |