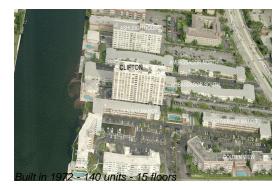

#### **Building Information**

| Number of units:                         | 140 |
|------------------------------------------|-----|
| Number of active listings for rent:      | 2   |
| Number of active listings for sale:      | 4   |
| Building inventory for sale:             | 2%  |
| Number of sales over the last 12 months: | 3   |
| Number of sales over the last 6 months:  | 3   |
| Number of sales over the last 3 months:  | 2   |