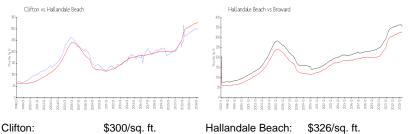

#### **Market Information**

| Ciliton.          | ъз∪0/sq. п.   | nalianuale beach. | \$320/SQ. Π.  |  |
|-------------------|---------------|-------------------|---------------|--|
| Hallandale Beach: | \$326/sq. ft. | Broward:          | \$348/sq. ft. |  |