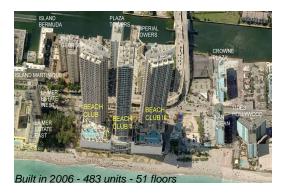

#### **Building Information**

Number of units: 483
Number of active listings for rent: 125
Number of active listings for sale: 23
Building inventory for sale: 4%
Number of sales over the last 12 months: 15
Number of sales over the last 6 months: 7
Number of sales over the last 3 months: 6

### **Building Association Information**

Beach Club 2 Condominium association (954) 457-4622