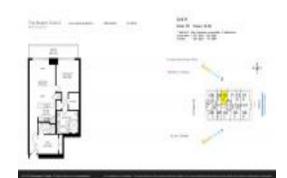

# Unit 3910 - Beach Club 2

3910 - 1830 S Ocean Dr, Hallandale Beach, FL, Broward 33009

#### **Unit Information**

 MLS Number:
 A11559385

 Status:
 Active

 Size:
 1,337 Sq ft.

Bedrooms: 2 Full Bathrooms: 2

Half Bathrooms:

Parking Spaces: 1 Space, Assigned Parking, Valet Parking

View: Intracoastal View, Ocean View

 Rental Price:
 \$5,500

 List PPSF:
 \$4

 Valuated Price:
 \$1,034,000

 Valuated PPSF:
 \$773

The above valuated price is a baseline figure that does not take into account any specific renovation, upgrade, split, merge, or deterioration of the unit.