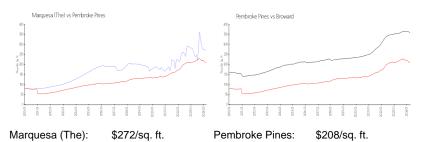

 List PPSF:
 \$2

 Valuated Price:
 \$379,000

 Valuated PPSF:
 \$272

The above valuated price is a baseline figure that does not take into account any specific renovation, upgrade, split, merge, or deterioration of the unit.

## **Market Information**

Broward:

\$351/sq. ft.

#### Avg. Time to Close Over Last 12 Months

\$208/sq. ft.

Marquesa (The) 28 days Pembroke Pines 55 days Broward 67 days