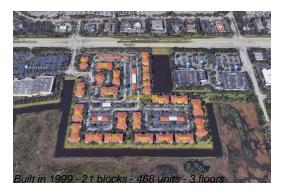

### **Building Information**

Number of units: 468
Number of active listings for rent: 0
Number of active listings for sale: 9
Building inventory for sale: 1%
Number of sales over the last 12 months: 18
Number of sales over the last 6 months: 7
Number of sales over the last 3 months: 3