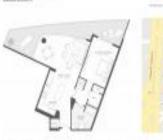

#### **Unit Information**

| MLS Number:<br>Status:<br>Size:<br>Bedrooms:<br>Full Bathrooms:<br>Half Bathrooms: | A11559550<br>Active<br>869 Sq ft.<br>1<br>1 |
|------------------------------------------------------------------------------------|---------------------------------------------|
| Parking Spaces:<br>View:                                                           | 1 Space                                     |
| List Price:<br>List PPSF:<br>Valuated Price:<br>Valuated PPSF:                     | \$674,000<br>\$776<br>\$593,000<br>\$682    |