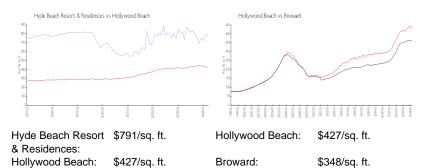

# **Inventory for Sale**

| Hyde Beach Resort & Residences | 20% |
|--------------------------------|-----|
| Hollywood Beach                | 5%  |
| Broward                        | 3%  |

DO DULTS -----

# Avg. Time to Close Over Last 12 Months

| Hyde Beach Resort & Residences | 204 days |
|--------------------------------|----------|
| Hollywood Beach                | 85 days  |
| Broward                        | 67 days  |