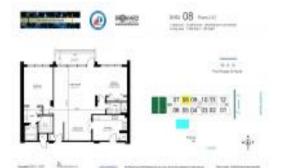

# Unit 908 - Tower at Port Royale

908 - 3200 Port Royale Dr N, Fort Lauderdale, FL, Broward 33308

# **Unit Information**

| MLS Number:<br>Status: | A11559715<br>Active       |
|------------------------|---------------------------|
| Size:                  | 1,290 Sq ft.              |
| Bedrooms:              | 2                         |
| Full Bathrooms:        | 2                         |
| Half Bathrooms:        |                           |
| Parking Spaces:        | 1 Space, Assigned Parking |
| View:                  |                           |
| List Price:            | \$485,000                 |
| List PPSF:             | \$376                     |
| Valuated Price:        | \$391,000                 |
| Valuated PPSF:         | \$303                     |