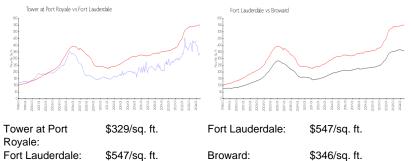

#### **Market Information**

| Royalo.          |               |          |         |
|------------------|---------------|----------|---------|
| Fort Lauderdale: | \$547/sq. ft. | Broward: | \$346/s |
|                  |               |          |         |