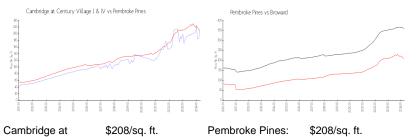

## **Market Information**

Cambridge at Century Village I &

IV:

Pembroke Pines: \$208/sq. ft. Broward:

\$351/sq. ft.

Cambridge at Century Village I & IV 4% Pembroke Pines 3% Broward 4%