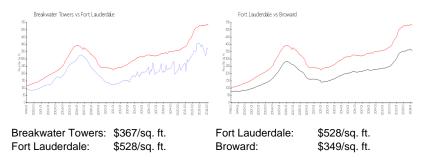

ation, upgrade, split, merge, or deterioration of the unit.

### **Building Information**

| 185 |
|-----|
| 0   |
| 22  |
| 11% |
| 16  |
| 13  |
| 7   |
|     |

# **Building Association Information**

Breakwater Towers Corp 1900 S Ocean Drive Fort Lauderdale, FL33316-3763 (954) 523-6636

http://www.breakwatertowerscorporation.com/

## **Recent Sales**

| Unit # | Size      | Closing Date | Sale Price | PPSF  |
|--------|-----------|--------------|------------|-------|
| 1108   | 532 sq ft | Apr 2024     | \$260,000  | \$489 |
| 1404   | 805 sq ft | Apr 2024     | \$269,200  | \$334 |
| 504    | 805 sq ft | Apr 2024     | \$195,000  | \$242 |
| 909    | 805 sq ft | Mar 2024     | \$299,975  | \$373 |
| 1405   | 805 sq ft | Feb 2024     | \$278,800  | \$346 |

### **Market Information**





Breakwater Towers Fort Lauderdale 12% 4%





# Avg. Time to Close Over Last 12 Months

| Breakwater Towers | 64 days |
|-------------------|---------|
| Fort Lauderdale   | 76 days |
| Broward           | 67 days |