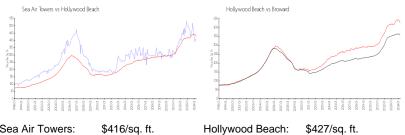

#### **Market Information**

| Sea Air Towers:  | \$416/sq. ft. | Hollywood Beach: | \$427/sq. ft. |
|------------------|---------------|------------------|---------------|
| Hollywood Beach: | \$427/sq. ft. | Broward:         | \$348/sq. ft. |