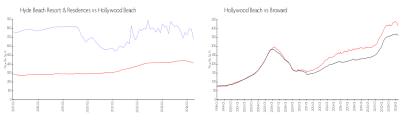

#### **Market Information**

Hyde Beach Resort \$677/sq. ft.

& Residences:

Hollywood Beach: \$413/sq. ft.

Hollywood Beach: \$413/sq. ft.

Broward: \$350/sq. ft.