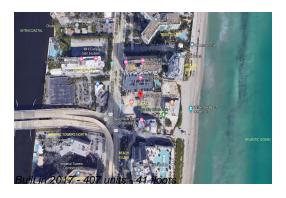

## **Building Information**

Number of units: 407
Number of active listings for rent: 0
Number of active listings for sale: 76
Building inventory for sale: 18%
Number of sales over the last 12 months: 33
Number of sales over the last 6 months: 13
Number of sales over the last 3 months: 7

## **Building Association Information**

Hyde Beach Residence & Resort

Address: 2801 E Hallandale Beach Blvd, Hallandale Beach, FL 33009

Phone: +1 954-457-4488