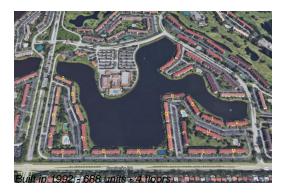

Number of units: 688
Number of active listings for rent: 0
Number of active listings for sale: 17
Building inventory for sale: 2%
Number of sales over the last 12 months: 26
Number of sales over the last 6 months: 7
Number of sales over the last 3 months: 6