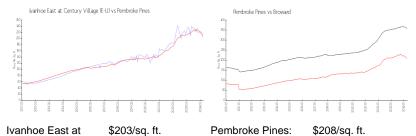

#### **Market Information**

Century Village (E-

U):

Pembroke Pines: \$208/sq. ft.

Broward: \$351/sq. ft.