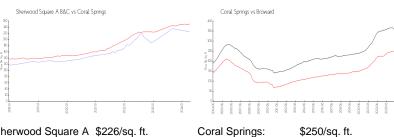

## **Market Information**

Sherwood Square A \$226/sq. ft.

B&C:

Coral Springs: \$250/sq. ft. Broward: \$351/sq. ft.