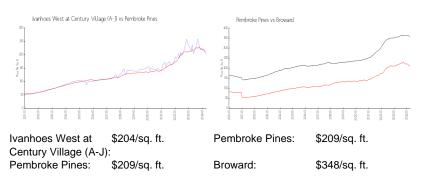

baseline figure that does not take into account any specific renovation, upgrade, split, merge, or deterioration of the unit.

## **Building Information**

| Number of units:                         | 392 |
|------------------------------------------|-----|
| Number of active listings for rent:      | 0   |
| Number of active listings for sale:      | 8   |
| Building inventory for sale:             | 2%  |
| Number of sales over the last 12 months: | 24  |
| Number of sales over the last 6 months:  | 13  |
| Number of sales over the last 3 months:  | 5   |
|                                          |     |

#### **Building Association Information**

Ivanhoe West Century Village Condo 1 Assn Inc 549 Swgrss Corp Parkway Sunrise, FL 33325 Phone: (954) 436-4888

#### **Market Information**



#### **Inventory for Sale**

| Ivanhoes West at Century Village (A-J) | 2% |
|----------------------------------------|----|
| Pembroke Pines                         | 3% |
| Broward                                | 3% |

### Avg. Time to Close Over Last 12 Months

| Ivanhoes West at Century Village (A-J) | 64 days |
|----------------------------------------|---------|
| Pembroke Pines                         | 54 days |
| Broward                                | 66 days |