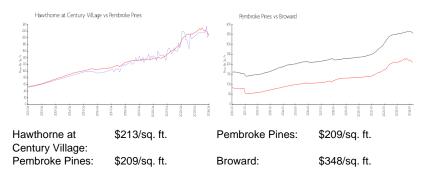

#### **Market Information**

### **Inventory for Sale**

| Hawthorne at Century Village | 3% |
|------------------------------|----|
| Pembroke Pines               | 3% |
| Broward                      | 3% |

# Avg. Time to Close Over Last 12 Months

| Hawthorne at Century Village | 54 days |
|------------------------------|---------|
| Pembroke Pines               | 54 days |
| Broward                      | 67 days |