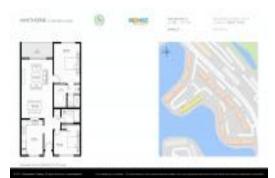

# Unit 13100 SW 11th Ct # 405C - Hawthorne at Century Village

13100 SW 11th Ct # 405C - 12900-12950 SW 13 St, Pembroke Pines, FL, Broward 33027

#### **Unit Information**

| MLS Number:     | A11560139              |
|-----------------|------------------------|
| Status:         | Active                 |
| Size:           | 1,192 Sq ft.           |
| Bedrooms:       | 2                      |
| Full Bathrooms: | 2                      |
| Half Bathrooms: |                        |
| Parking Spaces: | 1 Space, Assigned Park |
| View:           |                        |
| List Price:     | \$350,000              |
| List PPSF:      | \$294                  |
| Valuated Price: | \$257,000              |
| Valuated PPSF:  | \$216                  |
|                 |                        |