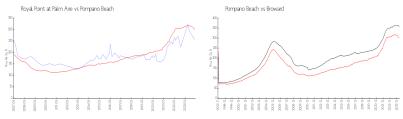

#### **Market Information**

Royal Point at Palm \$255/sq. ft. Pompano Beach: \$300/sq. ft.

Aire: Pompano Beach: \$300/sq. ft.

Pompano Beach: \$300/sq. ft. Broward: \$348/sq. ft.