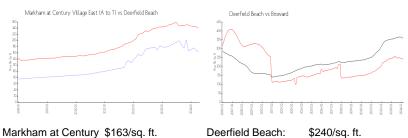

# Unit 308 Markham N - Markham at Century Village East (A to T)

308 Markham N - 1-440 Markham, Deerfield Beach, FL, Broward 33442

#### **Unit Information**

MLS Number: A11560336 Status: Active 700 Sq ft. Size: Bedrooms:

Full Bathrooms: 1 Half Bathrooms:

Parking Spaces: 1 Space, Assigned Parking, Guest Parking

View:

Rental Price: \$1,300 List PPSF: \$2 \$115,000 Valuated Price: Valuated PPSF: \$164