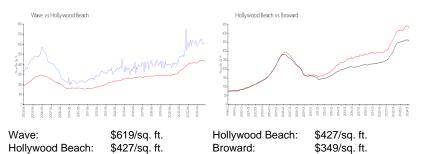

#### **Market Information**

# Inventory for Sale

| Wave            | 4% |
|-----------------|----|
| Hollywood Beach | 6% |
| Broward         | 4% |

### Avg. Time to Close Over Last 12 Months

| Wave            | 52 days |
|-----------------|---------|
| Hollywood Beach | 85 days |
| Broward         | 67 days |