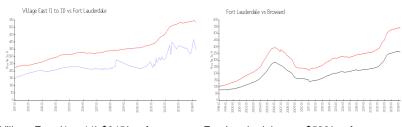

## **Market Information**

Village East (1 to 11):\$345/sq. ft. Fort Lauderdale: \$533/sq. ft. Broward: \$351/sq. ft.

### **Inventory for Sale**

 Village East (1 to 11)
 5%

 Fort Lauderdale
 4%

 Broward
 4%

# Avg. Time to Close Over Last 12 Months

Village East (1 to 11) 50 days Fort Lauderdale 76 days Broward 67 days