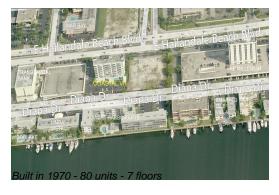

#### **Building Information**

Number of units: 80
Number of active listings for rent: 0
Number of active listings for sale: 1
Building inventory for sale: 1%
Number of sales over the last 12 months: 3
Number of sales over the last 6 months: 2
Number of sales over the last 3 months: 1