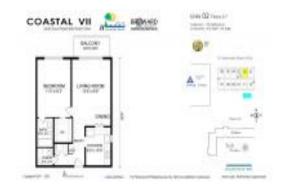

## Unit 702 - Coastal VII

702 - 2200 E Hallandale Beach Blvd, Hallandale Beach, FL, Broward 33009

#### **Unit Information**

 MLS Number:
 A11560405

 Status:
 Active

 Size:
 670 Sq ft.

 Bedrooms:
 1

 Full Bathrooms:
 1

Half Bathrooms:

Parking Spaces: Guest Parking, Street Parking

 View:
 Other View

 Rental Price:
 \$1,850

 List PPSF:
 \$3

 Valuated Price:
 \$208,000

 Valuated PPSF:
 \$310

The above valuated price is a baseline figure that does not take into account any specific renovation, upgrade, split, merge, or deterioration of the unit.