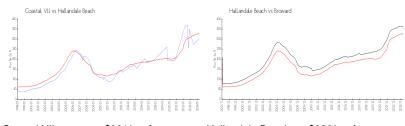

## **Market Information**

Coastal VII: \$301/sq. ft. Hallandale Beach: \$326/sq. ft. Hallandale Beach: \$326/sq. ft. Broward: \$348/sq. ft.