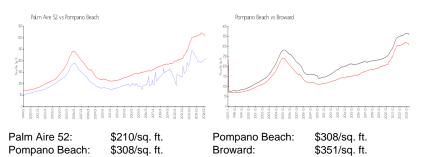

#### **Market Information**

#### **Inventory for Sale**

| Palm Aire 52  | 3% |
|---------------|----|
| Pompano Beach | 3% |
| Broward       | 4% |