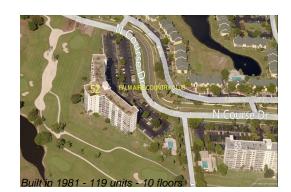

# Unit 602 - Palm Aire 52

602 - 3095 N Course Dr, Pompano Beach, FL, Broward 33069

#### **Building Information**

| Number of units:                         | 119 |
|------------------------------------------|-----|
| Number of active listings for rent:      | 0   |
| Number of active listings for sale:      |     |
| Building inventory for sale:             | 2%  |
| Number of sales over the last 12 months: | 6   |
| Number of sales over the last 6 months:  |     |
| Number of sales over the last 3 months:  | 1   |
|                                          |     |