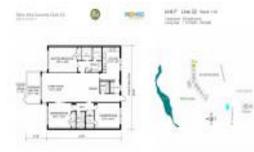

# Unit 602 - Palm Aire 52

602 - 3095 N Course Dr, Pompano Beach, FL, Broward 33069

#### **Unit Information**

| MLS Number:     | A11560649                           |
|-----------------|-------------------------------------|
| Status:         | Active                              |
| Size:           | 1,620 Sq ft.                        |
| Bedrooms:       | 3                                   |
| Full Bathrooms: | 2                                   |
| Half Bathrooms: | 1                                   |
| Parking Spaces: | 1 Space,2 Or More Spaces,Additional |
|                 | Spaces Available                    |
| View:           |                                     |
| List Price:     | \$470,000                           |
| List PPSF:      | \$290                               |
| Valuated Price: | \$361,000                           |
| Valuated PPSF:  | \$211                               |