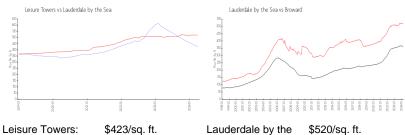

## **Market Information**

Sea:

Lauderdale by the \$520/sq. ft. Broward: \$351/sq. ft.

Sea: