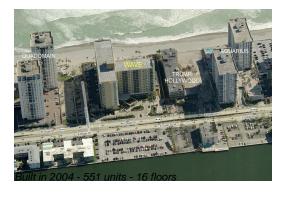

### **Building Information**

Number of units: 551
Number of active listings for rent: 49
Number of active listings for sale: 19
Building inventory for sale: 3%
Number of sales over the last 12 months: 15
Number of sales over the last 6 months: 6
Number of sales over the last 3 months: 4