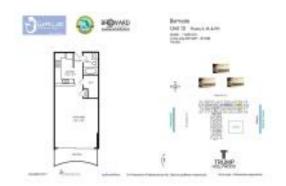

# Unit 612 - Wave

612 - 2501 S Ocean Dr, Hollywood Beach, FL, Broward 33019

#### **Unit Information**

 MLS Number:
 A11560722

 Status:
 Active

 Size:
 482 Sq ft.

Bedrooms:

Full Bathrooms:

Half Bathrooms:

Parking Spaces: Valet Parking

View: Ocean View, Pool Area View

 Rental Price:
 \$2,800

 List PPSF:
 \$6

 Valuated Price:
 \$410,000

 Valuated PPSF:
 \$851

The above valuated price is a baseline figure that does not take into account any specific renovation, upgrade, split, merge, or deterioration of the unit.