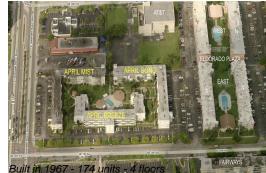

# **Building Information**

| Number of units:                         | 174 |
|------------------------------------------|-----|
| Number of active listings for rent:      | 6   |
| Number of active listings for sale:      | 7   |
| Building inventory for sale:             | 4%  |
| Number of sales over the last 12 months: | 2   |
| Number of sales over the last 6 months:  | 0   |
| Number of sales over the last 3 months:  | 0   |
|                                          |     |