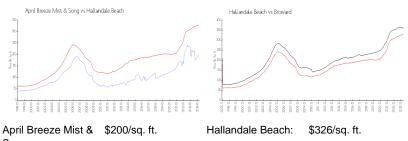

# **Market Information**

Song: Hallandale Beach: \$326/sq. ft.

Broward:

\$348/sq. ft.