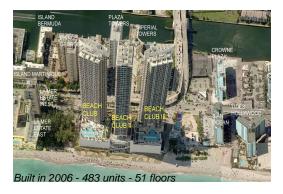

# **Building Information**

Number of units: 483
Number of active listings for rent: 125
Number of active listings for sale: 23
Building inventory for sale: 4%
Number of sales over the last 12 months: 15
Number of sales over the last 6 months: 7
Number of sales over the last 3 months: 6