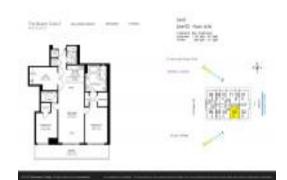

# Unit 2503 - Beach Club 2

2503 - 1830 S Ocean Dr, Hallandale Beach, FL, Broward 33009

#### **Unit Information**

 MLS Number:
 A11561100

 Status:
 Active

 Size:
 1,733 Sq ft.

Bedrooms: 3 Full Bathrooms: 3

Half Bathrooms:

Parking Spaces: 2 Spaces, Assigned Parking, Valet Parking

View: Intracoastal View,Ocean View,Direct

Ocean

Rental Price: \$6,000 List PPSF: \$3 Valuated Price: \$1,400,000

Valuated PPSF: \$808

The above valuated price is a baseline figure that does not take into account any specific renovation, upgrade, split, merge, or deterioration of the unit.