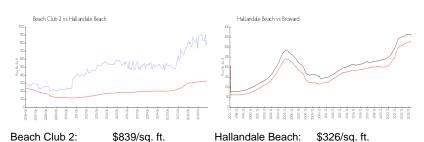

## **Market Information**

Broward:

\$348/sq. ft.

# Avg. Time to Close Over Last 12 Months

\$326/sq. ft.

Beach Club 2 108 days Hallandale Beach 76 days Broward 67 days