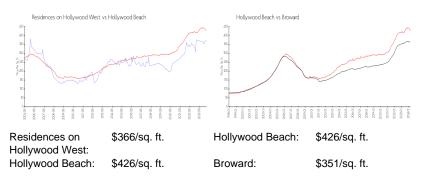

#### **Market Information**

#### **Inventory for Sale**

| Residences on Hollywood West | 6% |
|------------------------------|----|
| Hollywood Beach              | 5% |
| Broward                      | 4% |

# Avg. Time to Close Over Last 12 Months

Residences on Hollywood West Hollywood Beach Broward

92 days 85 days 67 days