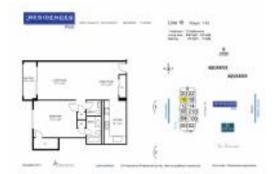

## **Unit Information**

| MLS Number:<br>Status:<br>Size:<br>Bedrooms:<br>Full Bathrooms:<br>Half Bathrooms:<br>Parking Spaces: | A11561114<br>Active<br>906 Sq ft.<br>1<br>1<br>1<br>1 Space |
|-------------------------------------------------------------------------------------------------------|-------------------------------------------------------------|
| View:                                                                                                 | · opuco                                                     |
| List Price:                                                                                           | \$389,000                                                   |
| List PPSF:                                                                                            | \$429                                                       |
| Valuated Price:<br>Valuated PPSF:                                                                     | \$377,000<br>\$416                                          |