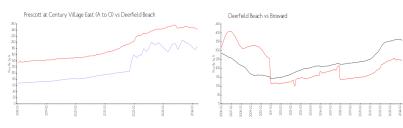

#### **Market Information**

Prescott at Century \$186/sq. ft.

Village East (A to O):

Deerfield Beach: \$242/sq. ft.

Deerfield Beach: \$242/sq. ft.

Broward: \$348/sq. ft.