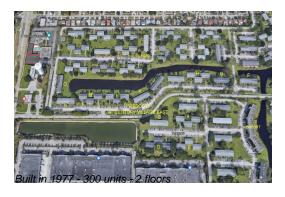

## **Building Information**

Number of units: 300
Number of active listings for rent: 0
Number of active listings for sale: 7
Building inventory for sale: 2%
Number of sales over the last 12 months: 18
Number of sales over the last 6 months: 10
Number of sales over the last 3 months: 5