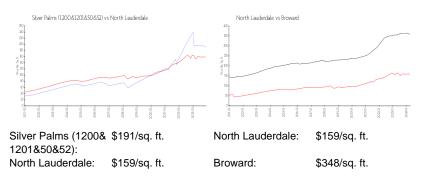

The above valuated price is a baseline figure that does not take into account any specific renovation, upgrade, split, merge, or deterioration of the unit.