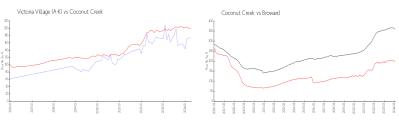

#### **Market Information**

Victoria Village (A-K):\$174/sq. ft. Coconut Creek: \$199/sq. ft. Coconut Creek: \$199/sq. ft. Broward: \$351/sq. ft.