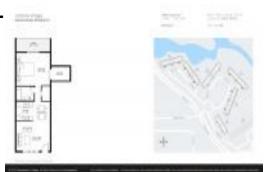

# Unit 2903 Victoria Cir # H3 - Victoria Village (A-

K)

2903 Victoria Cir # H3 - 2801 Victoria Wy, Coconut Creek, FL, Broward 33066

#### **Unit Information**

 MLS Number:
 A11561348

 Status:
 Active

 Size:
 735 Sq ft.

 Bedrooms:
 1

Full Bathrooms:

Half Bathrooms:

Parking Spaces: 1 Space, Guest Parking

View:

 List Price:
 \$130,000

 List PPSF:
 \$177

 Valuated Price:
 \$128,000

 Valuated PPSF:
 \$174

The above valuated price is a baseline figure that does not take into account any specific renovation, upgrade, split, merge, or deterioration of the unit.