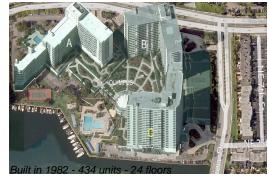

#### **Building Information**

| Number of units:                         | 434 |
|------------------------------------------|-----|
| Number of active listings for rent:      | 11  |
| Number of active listings for sale:      | 26  |
| Building inventory for sale:             | 5%  |
| Number of sales over the last 12 months: | 20  |
| Number of sales over the last 6 months:  | 9   |
| Number of sales over the last 3 months:  | 6   |