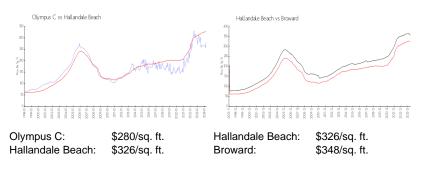

# **Unit Information**

| MLS Number:<br>Status:<br>Size:<br>Bedrooms:<br>Full Bathrooms:<br>Half Bathrooms:<br>Parking Spaces:<br>View: | A11561355<br>Active<br>950 Sq ft.<br>1<br>1 |
|----------------------------------------------------------------------------------------------------------------|---------------------------------------------|
| Rental Price:                                                                                                  | \$2,300                                     |
| List PPSF:                                                                                                     | \$2                                         |
| Valuated Price:                                                                                                | \$266,000                                   |
| Valuated PPSF:                                                                                                 | \$280                                       |

#### **Inventory for Sale**

| Olympus C        | 6% |
|------------------|----|
| Hallandale Beach | 4% |
| Broward          | 3% |

#### Avg. Time to Close Over Last 12 Months

| Olympus C        | 93 days |
|------------------|---------|
| Hallandale Beach | 76 days |
| Broward          | 67 days |