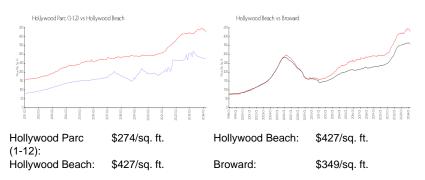

### **Market Information**

| Hollywood Parc (1-12) | 3% |
|-----------------------|----|
| Hollywood Beach       | 6% |
| Broward               | 4% |