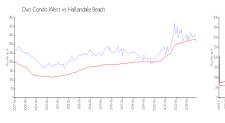

# **Market Information**

Duo Condo West: \$309/sq. ft. Hallandale Beach: \$326/sq. ft. Broward: \$348/sq. ft.