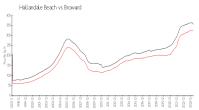

# **Market Information**

Duo Condo West: \$309/sq. ft. Hallandale Beach: \$326/sq. ft. Broward: \$348/sq. ft.