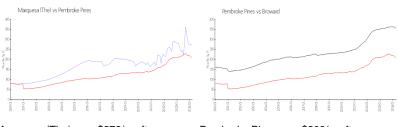

# **Market Information**

Marquesa (The): \$272/sq. ft. Pembroke Pines: \$209/sq. ft. Pembroke Pines: \$348/sq. ft. Broward: \$348/sq. ft.