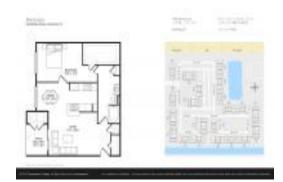

#### **Unit Information**

 MLS Number:
 A11561573

 Status:
 Active

 Size:
 810 Sq ft.

 Bedrooms:
 1

Full Bathrooms:

Half Bathrooms:

Parking Spaces: 1 Space

View:

Rental Price: \$2,400 List PPSF: \$3 Valuated Price: \$234,000 Valuated PPSF: \$273

The above valuated price is a baseline figure that does not take into account any specific renovation, upgrade, split, merge, or deterioration of the unit.