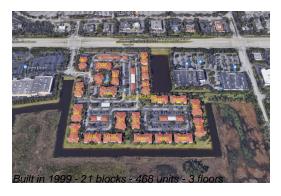

# Unit 20104 - Marquesa (The)

20104 - 201 SW 116 Ave, Pembroke Pines, FL, Broward 33025

## **Building Information**

Number of units: 468
Number of active listings for rent: 0
Number of active listings for sale: 7
Building inventory for sale: 1%
Number of sales over the last 12 months: 19
Number of sales over the last 6 months: 7
Number of sales over the last 3 months: 3

## **Building Association Information**

The Marquesa

Address: 145 SW 117th Ter, Pembroke Pines, FL 33025 Phone: +1 (954) 437-9614

https://www.marquesacondos.com/