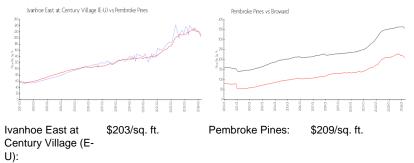

### **Market Information**

| Pembroke Pines: | \$209/sq. ft. | Broward: | \$348/sq. ft. |
|-----------------|---------------|----------|---------------|
|-----------------|---------------|----------|---------------|