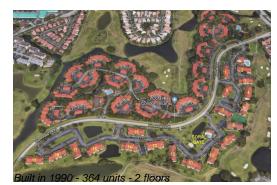

#### **Building Information**

| Number of units:                         | 364 |
|------------------------------------------|-----|
| Number of active listings for rent:      | 0   |
| Number of active listings for sale:      | 4   |
| Building inventory for sale:             | 1%  |
| Number of sales over the last 12 months: | 15  |
| Number of sales over the last 6 months:  | 11  |
| Number of sales over the last 3 months:  | 4   |