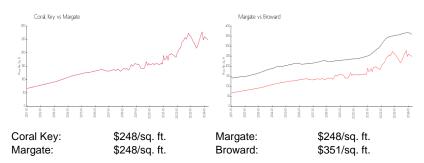

#### **Inventory for Sale**

| Coral Key | 1% |
|-----------|----|
| Margate   | 1% |
| Broward   | 4% |

# Avg. Time to Close Over Last 12 Months

| Coral Key | 40 days |
|-----------|---------|
| Margate   | 40 days |
| Broward   | 67 days |