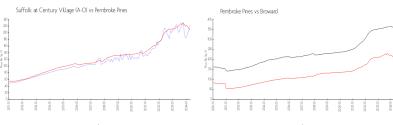

## **Market Information**

Suffolk at Century

\$223/sq. ft.

Pembroke Pines:

Broward:

\$209/sq. ft.

Village (A-O): Pembroke Pines:

\$209/sq. ft.

\$348/sq. ft.

Suffolk at Century Village (A-O) 3%
Pembroke Pines 3%
Broward 3%