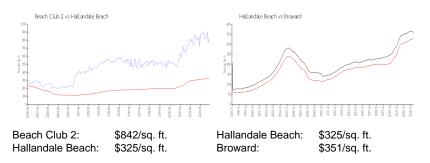

## Inventory for Sale

| Beach Club 2     | 5% |
|------------------|----|
| Hallandale Beach | 4% |
| Broward          | 4% |

Avg. Time to Close Over Last 12 Months

Built in 2006 - 483 units - 51 floors

Beach Club 2 Hallandale Beach Broward 99 days 77 days 68 days