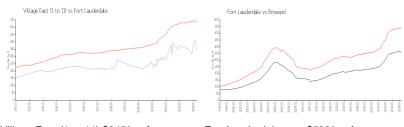

# **Market Information**

Village East (1 to 11):\$345/sq. ft. Fort Lauderdale: \$533/sq. ft. Fort Lauderdale: \$533/sq. ft. \$351/sq. ft. Broward: