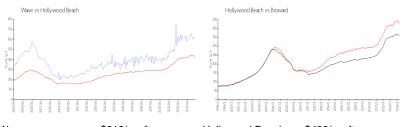

# **Market Information**

Wave: \$619/sq. ft. Hollywood Beach: \$426/sq. ft. Hollywood Beach: \$426/sq. ft. Broward: \$351/sq. ft.