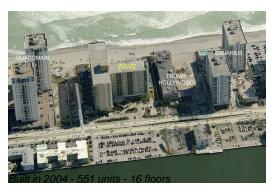

### **Building Information**

Number of units: 551
Number of active listings for rent: 49
Number of active listings for sale: 20
Building inventory for sale: 3%
Number of sales over the last 12 months: 13
Number of sales over the last 6 months: 6
Number of sales over the last 3 months: 4