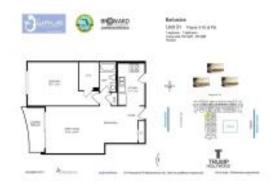

#### **Unit Information**

 MLS Number:
 A11561713

 Status:
 Active

 Size:
 745 Sq ft.

 Bedrooms:
 1

 Full Bathrooms:
 1

Half Bathrooms:

Parking Spaces: Valet Parking
View: Intracoastal View

 Rental Price:
 \$3,500

 List PPSF:
 \$5

 Valuated Price:
 \$392,000

 Valuated PPSF:
 \$526

The above valuated price is a baseline figure that does not take into account any specific renovation, upgrade, split, merge, or deterioration of the unit.