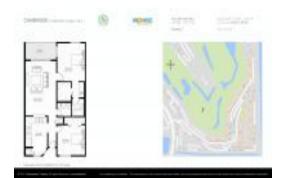

Number of units: 620
Number of active listings for rent: 0
Number of active listings for sale: 14
Building inventory for sale: 2%
Number of sales over the last 12 months: 23
Number of sales over the last 6 months: 7
Number of sales over the last 3 months: 3