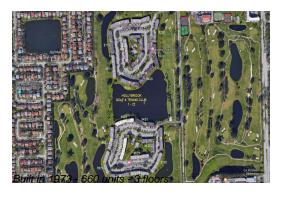

Number of units: 660
Number of active listings for rent: 0
Number of active listings for sale: 21
Building inventory for sale: 3%
Number of sales over the last 12 months: 35
Number of sales over the last 6 months: 18
Number of sales over the last 3 months: 10