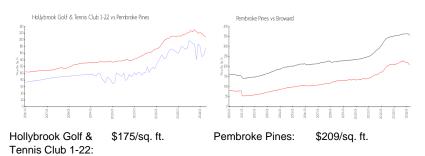

#### **Market Information**

Pembroke Pines: \$209/sq. ft. Broward: \$348/sq. ft.