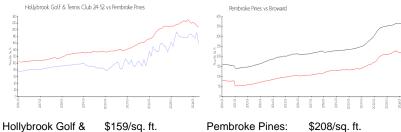

#### **Market Information**

Tennis Club 24-52:

Pembroke Pines: \$208/sq. ft.

Broward: \$351/sq. ft.