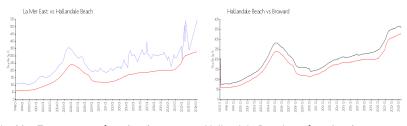

## **Market Information**

La Mer East: \$545/sq. ft. Hallandale Beach: \$325/sq. ft. Hallandale Beach: \$325/sq. ft. Broward: \$351/sq. ft.

## **Inventory for Sale**

La Mer East 1% Hallandale Beach 4% Broward 4%

## Avg. Time to Close Over Last 12 Months

La Mer East 43 days Hallandale Beach 76 days Broward 67 days