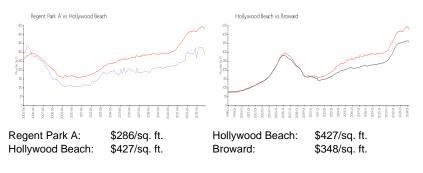

#### **Inventory for Sale**

| Regent Park A   | 6% |
|-----------------|----|
| Hollywood Beach | 5% |
| Broward         | 3% |