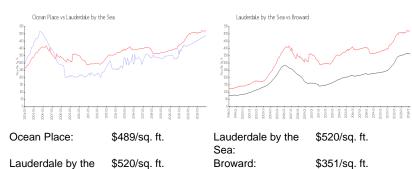

## **Market Information**

## **Inventory for Sale**

Sea:

| Ocean Place           | 8% |
|-----------------------|----|
| Lauderdale by the Sea | 3% |
| Broward               | 4% |

#### Avg. Time to Close Over Last 12 Months

| Ocean Place           | 97 days |
|-----------------------|---------|
| Lauderdale by the Sea | 82 days |
| Broward               | 67 days |