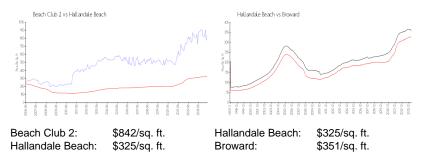

#### **Inventory for Sale**

| Beach Club 2     | 5% |
|------------------|----|
| Hallandale Beach | 4% |
| Broward          | 4% |

# Avg. Time to Close Over Last 12 Months

| Beach Club 2     | 99 days |
|------------------|---------|
| Hallandale Beach | 76 days |
| Broward          | 67 days |

Built in 2006 - 483 units - 51 floors