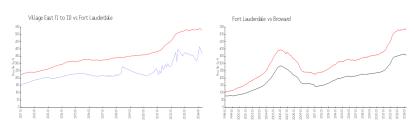

## **Market Information**

Village East (1 to 11):\$365/sq. ft. Fort Lauderdale: \$528/sq. ft. Broward: \$348/sq. ft.

### **Inventory for Sale**

 Village East (1 to 11)
 3%

 Fort Lauderdale
 4%

 Broward
 3%

# Avg. Time to Close Over Last 12 Months

Village East (1 to 11) 50 days Fort Lauderdale 76 days Broward 66 days