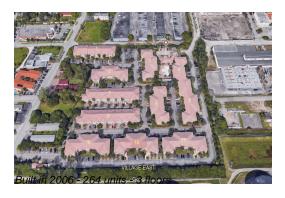

# Unit 612 - Village East (1 to 11)

612 - 2005-2131 SE 10 Ave, Fort Lauderdale, FL, Broward 33316

#### **Building Information**

Number of units: 264
Number of active listings for rent: 0
Number of active listings for sale: 9
Building inventory for sale: 3%
Number of sales over the last 12 months: 11
Number of sales over the last 6 months: 6
Number of sales over the last 3 months: 3