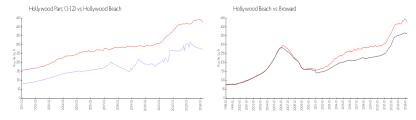

#### **Market Information**

Hollywood Parc \$275/sq. ft. Hollywood Beach: \$426/sq. ft.

(1-12):

Hollywood Beach: \$426/sq. ft. Broward: \$351/sq. ft.

# **Inventory for Sale**

Hollywood Parc (1-12) 2% Hollywood Beach 5% Broward 4%

## Avg. Time to Close Over Last 12 Months

Hollywood Parc (1-12) 35 days Hollywood Beach 86 days Broward 67 days